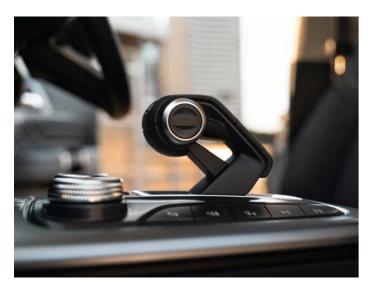

Introduction

On the outside, the Tank 300 is designed with crushing 4x4 good looks, muscular frame and impressive 18" Chrome Alloy Wheels\*. Climb inside however, and you'll discover a world of pure luxury with its European designed cabin and soft, supple full grain Nappa leather accented seats\*. Depending on the model, the heating and cooled front seats will help you cope with any climate. And the 8-way adjustable driver's seat\*, combined with the cockpit-inspired Aviation gear lever, will reignite your passion for driving as you set off on every adventure.

# Rugged good looks. Soft, supple interior.

\*Ultra variant only

Design

9 speakers Infinity soundsystem\* \*Ultra variant only

Aviation gear shifter

Microfibre Faux Leather Steering Wheel

**Designate** 

Purposefully designed centre console