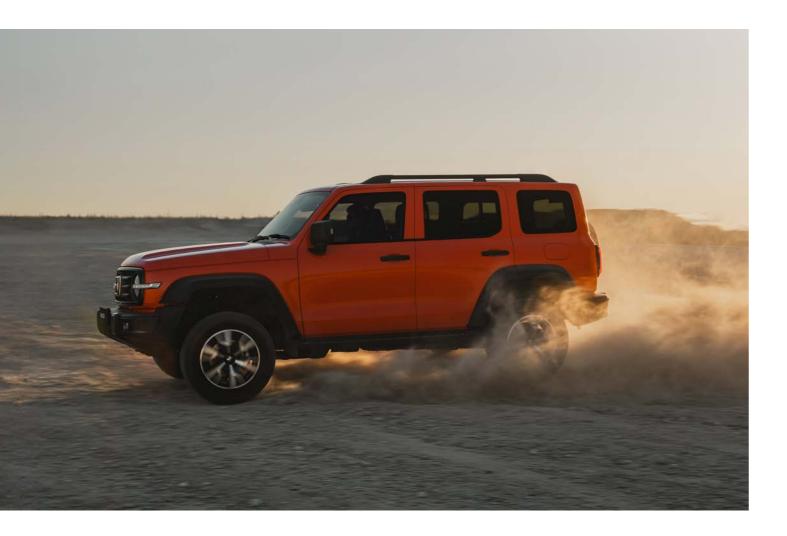

# Purebred performance.

Powered by a responsive 2.0 litre turbo four-cylinder petrol engine with an electric motor, delivering 255kW and 648Nm of torque, the Tank 300 will outperform just about anything in its class. Thanks to the all-terrain control system with 9 driving modes, it will go anywhere you point it. And after years of intensive innovation and development, GWM's independently designed Dedicated Hybrid Technology (DHT) is now an all-round master in high-efficiency, high-performance hybrid solutions.

# Powered by a responsive 2.0 litre turbo four-cylinder petrol engine with an electric motor, delivering 255kW\*

\*Hybrid variants only

Performance