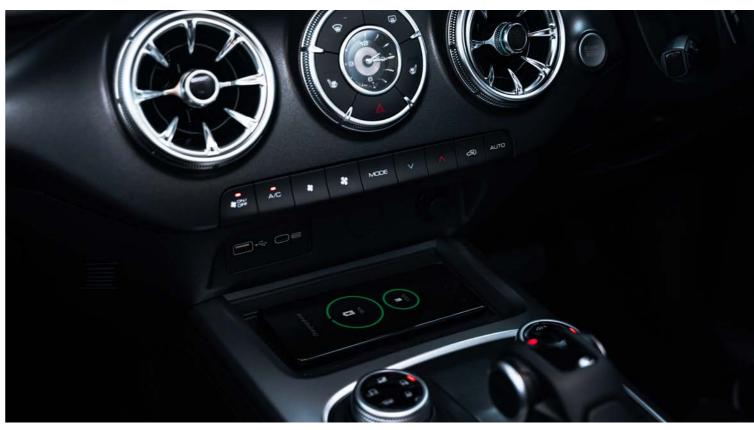

8-Way Power Driver Seat Adjustment\* \*Ultra variant onlyv

Wireless charging port\* \*Ultra variant only

#### Advanced technology for driving enjoyment.

The Tank 300 contains all the tech you need for pure driving pleasure. For starters, the large crystal clear 12.3 inch colour touchscreen lets you easily experience all your infotainment on demand. The Infinity® 9-speaker sound system\* provides incredible audio quality whatever your playlist. And the wireless charging\* station means you'll never run out of phone battery inside your vehicle again. Plus, depending on the model, the driver seat memory and massage feature will keep you comfortable and relaxed each and every drive.