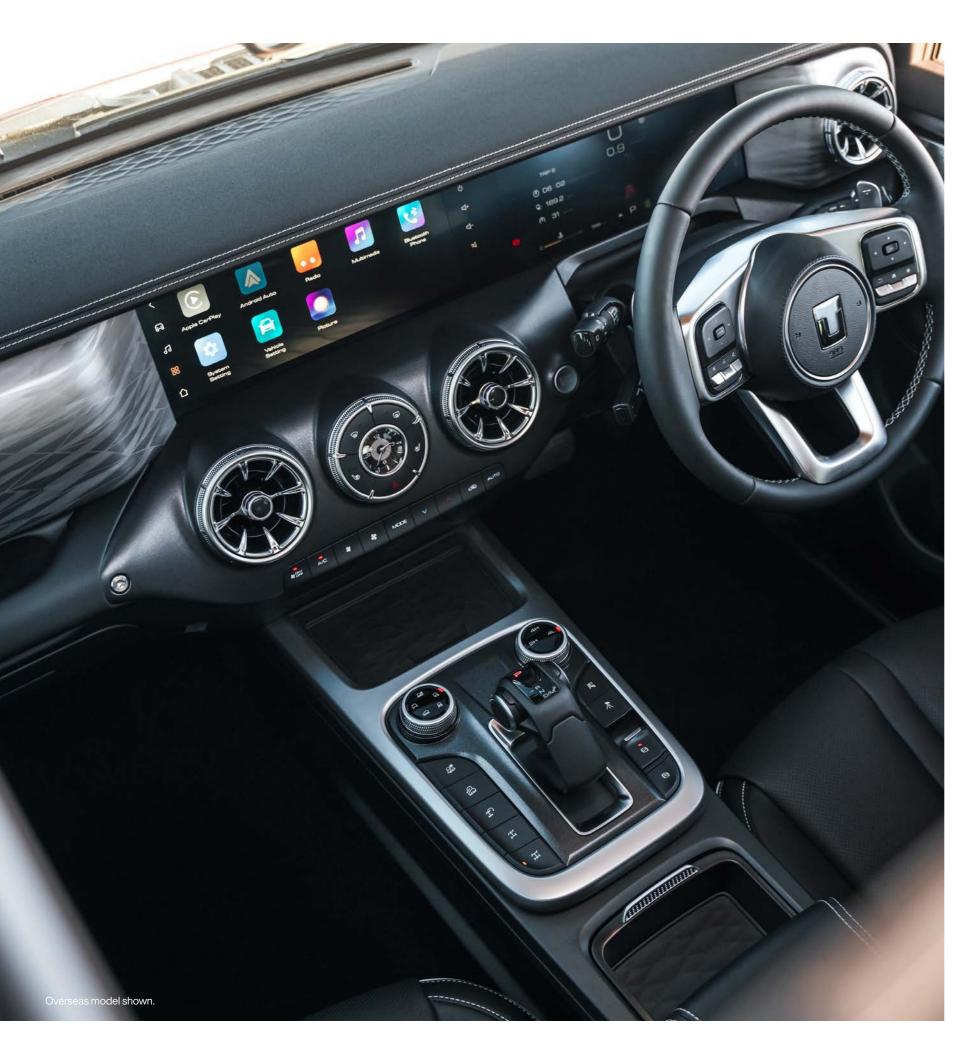

# Rugged good looks. Soft, supple interior.

\*Ultra variant only

Design

9 speakers Infinity soundsystem\* \*Ultra variant only

Aviation gear shifter

Microfibre Faux Leather Steering Wheel

**Designate** 

Purposefully designed centre console

8-Way Power Driver Seat Adjustment\* \*Ultra variant onlyv

Wireless charging port\* \*Ultra variant only

#### Advanced technology for driving enjoyment.

The Tank 300 contains all the tech you need for pure driving pleasure. For starters, the large crystal clear 12.3 inch colour touchscreen lets you easily experience all your infotainment on demand. The Infinity® 9-speaker sound system\* provides incredible audio quality whatever your playlist. And the wireless charging\* station means you'll never run out of phone battery inside your vehicle again. Plus, depending on the model, the driver seat memory and massage feature will keep you comfortable and relaxed each and every drive.

\*Ultra variants only

Technology