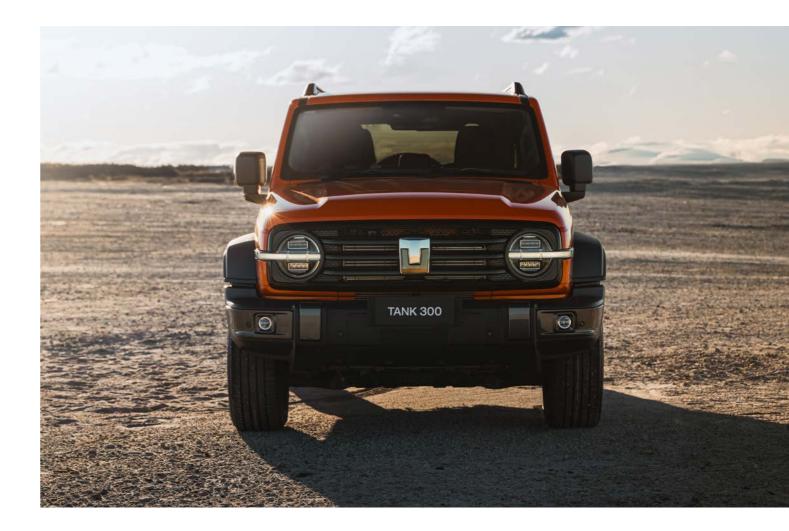

### Part luxury vehicle. Part 4x4. All Tank.

Introducing the first perfectly constructed luxury vehicle and rugged off roader. Finally, a true 4x4 wrapped in a world of comfort and superior technology without compromise.

Introduction

On the outside, the Tank 300 is designed with crushing 4x4 good looks, muscular frame and impressive 18" Chrome Alloy Wheels\*. Climb inside however, and you'll discover a world of pure luxury with its European designed cabin and soft, supple full grain Nappa leather accented seats\*. Depending on the model, the heating and cooled front seats will help you cope with any climate. And the 8-way adjustable driver's seat\*, combined with the cockpit-inspired Aviation gear lever, will reignite your passion for driving as you set off on every adventure.