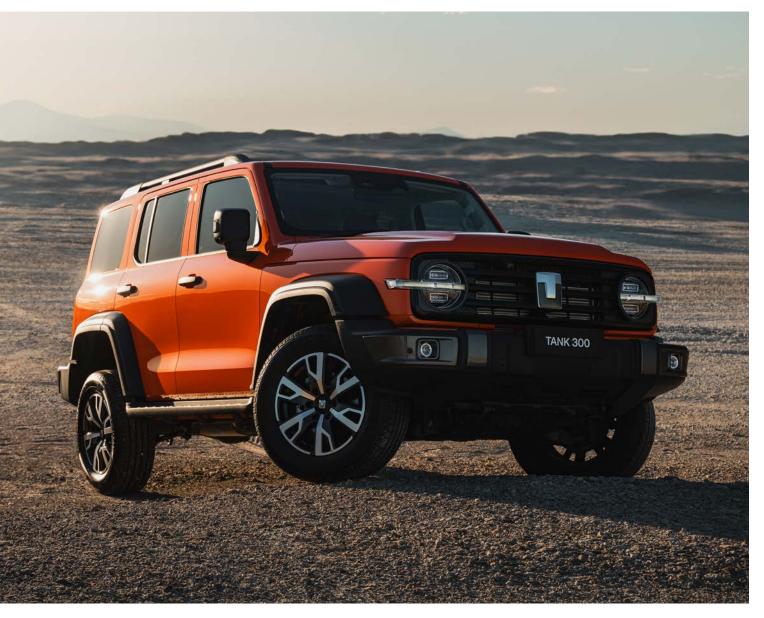

## Tank 300.

| Contents       |
|----------------|
| Introduction   |
| Design         |
| Performance    |
| Technology     |
| Safety         |
| Hybrid         |
| Colour         |
| Dimensions     |
| Specifications |

Introduction

On the outside, the Tank 300 is designed with crushing 4x4 good looks, muscular frame and impressive 18" Chrome Alloy Wheels\*. Climb inside however, and you'll discover a world of pure luxury with its European designed cabin and soft, supple full grain Nappa leather accented seats\*. Depending on the model, the heating and cooled front seats will help you cope with any climate. And the 8-way adjustable driver's seat\*, combined with the cockpit-inspired Aviation gear lever, will reignite your passion for driving as you set off on every adventure.