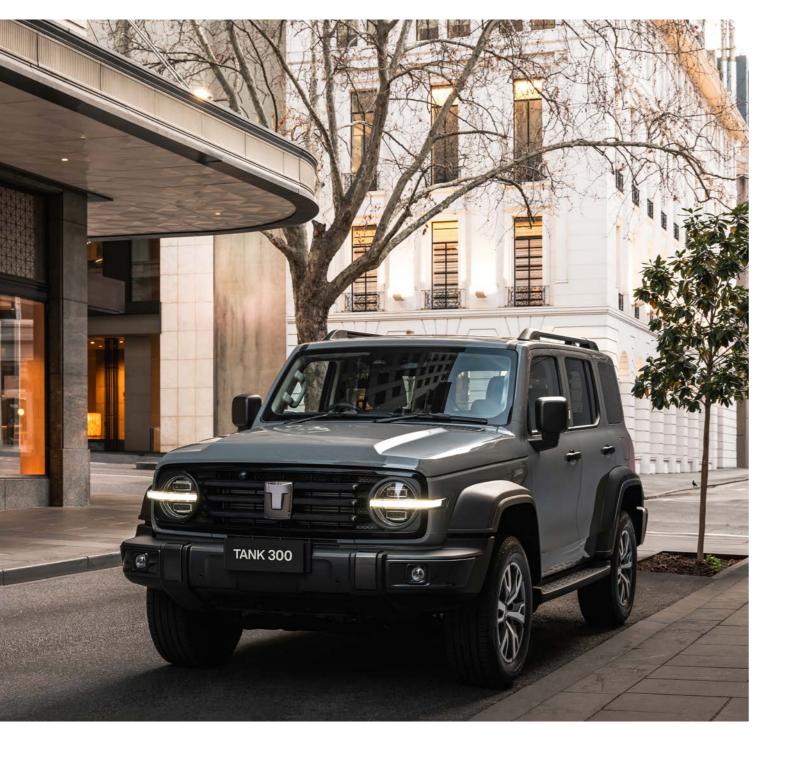

### Part luxury vehicle. Part 4x4. All Tank.

Introducing the first perfectly constructed luxury vehicle and rugged off roader. Finally, a true 4x4 wrapped in a world of comfort and superior technology without compromise.

Introduction

On the outside, the Tank 300 is designed with crushing 4x4 good looks, muscular frame and impressive 18" Chrome Alloy Wheels\*. Climb inside however, and you'll discover a world of pure luxury with its European designed cabin and soft, supple full grain Nappa leather accented seats\*. Depending on the model, the heating and cooled front seats will help you cope with any climate. And the 8-way adjustable driver's seat\*, combined with the cockpit-inspired Aviation gear lever, will reignite your passion for driving as you set off on every adventure.

# Rugged good looks. Soft, supple interior.

\*Ultra variant only

Design

9 speakers Infinity soundsystem\* \*Ultra variant only

Aviation gear shifter

Microfibre Faux Leather Steering Wheel

**Designate** 

Purposefully designed centre console