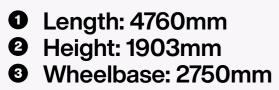

#### **Dimensions**.

#### Dimensions

|                           |                                                   | Lux Petrol                                                                                                            | Lux Hybrid                                                                                                                         | Ultra petrol                                                                                                          | Ultra Hybrid                                                                                                                       |
|---------------------------|---------------------------------------------------|-----------------------------------------------------------------------------------------------------------------------|------------------------------------------------------------------------------------------------------------------------------------|-----------------------------------------------------------------------------------------------------------------------|------------------------------------------------------------------------------------------------------------------------------------|
| Dimensions                | Length/Width/Height (mm)                          | 4760 x 1930 x 1903                                                                                                    | 4760 x 1930 x 1903                                                                                                                 | 4760 x 1930 x 1903                                                                                                    | 4760 x 1930 x 1903                                                                                                                 |
|                           | Wheelbase (mm)                                    | 2750                                                                                                                  | 2750                                                                                                                               | 2750                                                                                                                  | 2750                                                                                                                               |
|                           | Front/rear wheel track (mm)                       | 1608                                                                                                                  | 1608                                                                                                                               | 1608                                                                                                                  | 1608                                                                                                                               |
|                           | Min ground clearance (mm)                         | 224                                                                                                                   | 224                                                                                                                                | 224                                                                                                                   | 224                                                                                                                                |
|                           | Approach/Departure angle                          | 33°/34°                                                                                                               | 33°/34°                                                                                                                            | 33°/34°                                                                                                               | 33°/34°                                                                                                                            |
| Engine                    | 2.0T Petrol                                       | •                                                                                                                     |                                                                                                                                    | •                                                                                                                     |                                                                                                                                    |
|                           | 2.0T Hybrid                                       |                                                                                                                       | •                                                                                                                                  |                                                                                                                       |                                                                                                                                    |
|                           | Displacement (cm <sup>3</sup> )                   | 1967                                                                                                                  | 1998                                                                                                                               | 1967                                                                                                                  | 1998                                                                                                                               |
|                           | Max power (kW@rpm)                                | 162 @ 5500                                                                                                            | Electric motor 78kW;<br>Petrol engine 180<br>@ 5500-6000;<br>Combined 255kW;                                                       | 162 @ 5500                                                                                                            | Electric motor 78kW;<br>Petrol engine 180<br>@ 5500-6000;<br>Combined 255kW;                                                       |
|                           | Max torque (Nm@rpm)                               | 380 @ 1800 - 3600                                                                                                     | Electric motor 268Nm;<br>Petrol engine 380<br>@ 1700-4000;<br>Combined 648Nm;                                                      | 380 @ 1800 - 3600                                                                                                     | Electric motor 268Nm;<br>Petrol engine 380<br>@ 1700-4000;<br>Combined 648Nm;                                                      |
|                           | Compression ratio                                 | 9.6 : 1                                                                                                               | 11.0 : 1                                                                                                                           | 9.6:1                                                                                                                 | 11.0 : 1                                                                                                                           |
|                           | Fuel economy (L/100km)<br>combined2               | 9.5                                                                                                                   | 8.4                                                                                                                                | 9.5                                                                                                                   | 8.4                                                                                                                                |
|                           | Recommended fuel octane rating                    | 91                                                                                                                    | 91                                                                                                                                 | 91                                                                                                                    | 91                                                                                                                                 |
| Transmission              | 8-Speed Automatic<br>Transmission (8AT)           | •                                                                                                                     |                                                                                                                                    | •                                                                                                                     |                                                                                                                                    |
|                           | 9-Speed Hybrid Automatic<br>Transmission (9HAT)   |                                                                                                                       | •                                                                                                                                  |                                                                                                                       | •                                                                                                                                  |
|                           | Driveline                                         | 4WD                                                                                                                   | 4WD                                                                                                                                | 4WD                                                                                                                   | 4WD                                                                                                                                |
|                           | Gear ratios                                       | 1st 5.000<br>2nd 3.200<br>3rd 2.143<br>4th 1.720<br>5th 1.314<br>6th 1.000<br>7th 0.822<br>8th 0.640<br>Reverse 3.456 | 1st 5.288<br>2nd 3.243<br>3rd 2.252<br>4th 1.636<br>5th 1.211<br>6th 1.000<br>7th 0.867<br>8th 0.717<br>9th 0.598<br>Reverse 4.648 | 1st 5.000<br>2nd 3.200<br>3rd 2.143<br>4th 1.720<br>5th 1.314<br>6th 1.000<br>7th 0.822<br>8th 0.640<br>Reverse 3.456 | 1st 5.288<br>2nd 3.243<br>3rd 2.252<br>4th 1.636<br>5th 1.211<br>6th 1.000<br>7th 0.867<br>8th 0.717<br>9th 0.598<br>Reverse 4.648 |
| Wheels                    | Size                                              | 265/65<br>17" Black Alloy Wheel                                                                                       | 265/65<br>17" Black Alloy Wheel                                                                                                    | 265/60<br>18" Chrome Alloy Wheel                                                                                      | 265/60<br>18" Chrome Alloy Wheel                                                                                                   |
|                           | Spare wheel                                       | Spare Tyre 265/65R17                                                                                                  | Spare Tyre 265/65R17                                                                                                               | Spare Tyre 265/60R18                                                                                                  | Spare Tyre 265/60R18                                                                                                               |
| Brakes                    | Front and rear                                    |                                                                                                                       | Front: Vented Disc brake                                                                                                           | / Rear: Vented Disc brake                                                                                             |                                                                                                                                    |
|                           | Electronic park brake with<br>Auto hold           | •                                                                                                                     | •                                                                                                                                  | •                                                                                                                     | •                                                                                                                                  |
| Suspension                | Suspension                                        |                                                                                                                       | Front: Double Wishbone / Rea                                                                                                       | ar: Multi link non-independent                                                                                        |                                                                                                                                    |
| Weights and<br>capacities | Towing capacity3 – with trailer brakes            | 2,500                                                                                                                 | 2,500                                                                                                                              | 2,500                                                                                                                 | 2,500                                                                                                                              |
|                           | Towing capacity3 – without trailer brakes         | 750                                                                                                                   | 750                                                                                                                                | 750                                                                                                                   | 750                                                                                                                                |
|                           | Kerb weight <sup>1</sup> (kg)                     | 2,155                                                                                                                 | 2,305                                                                                                                              | 2,155                                                                                                                 | 2,305                                                                                                                              |
|                           | Gross Vehicle Mass <sup>1</sup> (kg)              | 2,552                                                                                                                 | 2,725                                                                                                                              | 2,552                                                                                                                 | 2,725                                                                                                                              |
|                           | Seating capacity                                  | 5                                                                                                                     | 5                                                                                                                                  | 5                                                                                                                     | 5                                                                                                                                  |
|                           | Fuel tank capacity (L)                            | 75                                                                                                                    | 75                                                                                                                                 | 75                                                                                                                    | 75                                                                                                                                 |
| Chassis & Steering        | Electric Power Steering (EPS)                     | •                                                                                                                     | •                                                                                                                                  | •                                                                                                                     |                                                                                                                                    |
|                           | Steering Wheel Adjustment<br>(4-Directions)       | •                                                                                                                     | •                                                                                                                                  | •                                                                                                                     | •                                                                                                                                  |
|                           | Speed Sensing Steering                            | •                                                                                                                     | •                                                                                                                                  | •                                                                                                                     | •                                                                                                                                  |
|                           | Steering Mode Adjustment<br>(Sport/Comfort/Light) | •                                                                                                                     | •                                                                                                                                  | •                                                                                                                     | •                                                                                                                                  |
|                           | Turning circle – kerb to<br>kerb (m)              | 12.0                                                                                                                  | 12.0                                                                                                                               | 12.0                                                                                                                  | 12.0                                                                                                                               |
|                           | Front Differential Lock<br>(Electric)             |                                                                                                                       |                                                                                                                                    | •                                                                                                                     | •                                                                                                                                  |
|                           | Rear Differential Lock<br>(Electric)              | ٠                                                                                                                     | •                                                                                                                                  | •                                                                                                                     | •                                                                                                                                  |