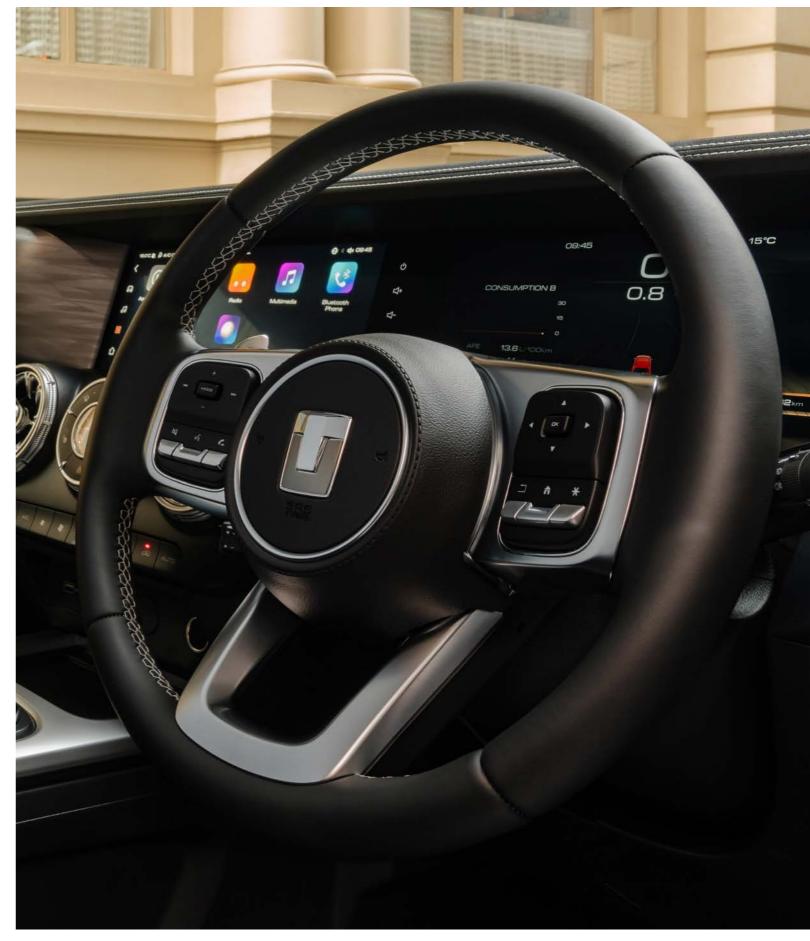

#### Advanced technology for driving enjoyment.

The Tank 300 contains all the tech you need for pure driving pleasure. For starters, the large crystal clear 12.3 inch colour touchscreen lets you easily experience all your infotainment on demand. The Infinity® 9-speaker sound system\* provides incredible audio quality whatever your playlist. And the wireless charging\* station means you'll never run out of phone battery inside your vehicle again. Plus, depending on the model, the driver seat memory and massage feature will keep you comfortable and relaxed each and every drive.

\*Ultra variants only

Technology