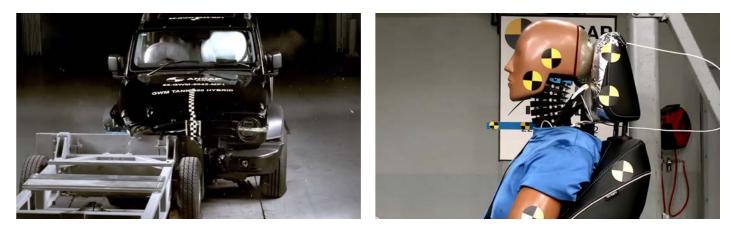

# Built to the safest standards.

ANCAP Safety test

This incredibly rugged and luxurious 4x4 is also unbelievably safe. Having achieved the highest possible 5 star safety rating by ANCAP, the Tank 300 comes with a comprehensive suite of safety systems designed to protect you and others on the road. Advanced safety features including Intelligent Adaptive Cruise Control, Rear Collision Warning, Lane Keep Assist and Traffic Sign Recognition, all combine to give you peace of mind knowing that GWM is looking out for you and everyone else around you every time you drive.

ANCAP Safety test

Safety