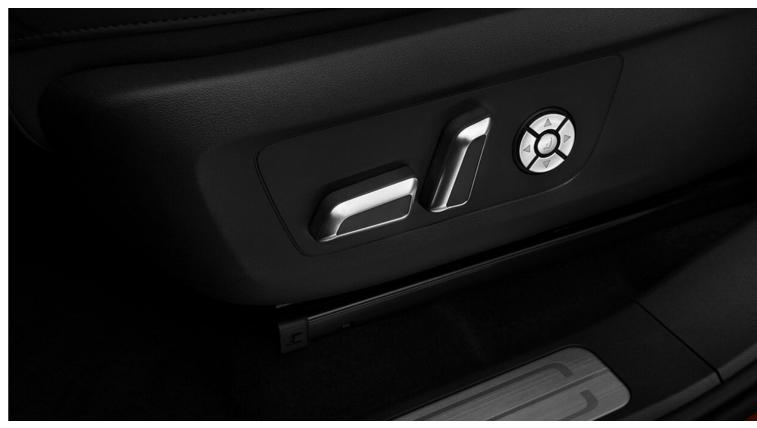

Introduction

On the outside, the Tank 300 is designed with crushing 4x4 good looks, muscular frame and impressive 18" Chrome Alloy Wheels\*. Climb inside however, and you'll discover a world of pure luxury with its European designed cabin and soft, supple full grain Nappa leather accented seats\*. Depending on the model, the heating and cooled front seats will help you cope with any climate. And the 8-way adjustable driver's seat\*, combined with the cockpit-inspired Aviation gear lever, will reignite your passion for driving as you set off on every adventure.

#### Advanced technology for driving enjoyment.

The Tank 300 contains all the tech you need for pure driving pleasure. For starters, the large crystal clear 12.3 inch colour touchscreen lets you easily experience all your infotainment on demand. The Infinity® 9-speaker sound system\* provides incredible audio quality whatever your playlist. And the wireless charging\* station means you'll never run out of phone battery inside your vehicle again. Plus, depending on the model, the driver seat memory and massage feature will keep you comfortable and relaxed each and every drive.